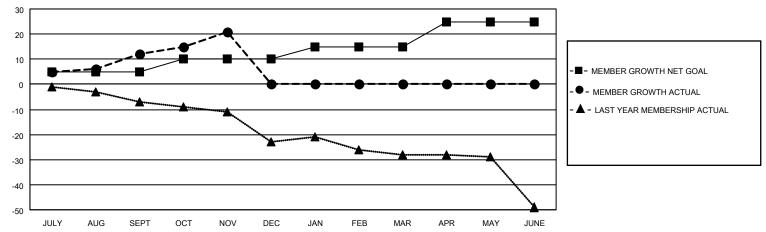

#### GOALS AND ACTUAL MEMBERS CUMULATIVE

| DROPPED CLUBS: 0 |    | 21 CLUBS OF 36 ADDED 1 OR<br>MORE NEW MEMBERS | GENDER DISTRIBUTION                |              |  |
|------------------|----|-----------------------------------------------|------------------------------------|--------------|--|
|                  |    | MORE NEW MEMBERS                              | MALE                               | 723 (74.69%) |  |
|                  |    |                                               | FEMALE                             | 245 (25.31%) |  |
| DROPPED MEMBERS  |    |                                               | NON BINARY                         | 0 (0.00%)    |  |
|                  |    |                                               | PREFER NOT TO ANSWER               | 0 (0.00%)    |  |
| DECEASED         | 5  |                                               |                                    |              |  |
| CLUB CANCELLED   | 0  | CLICK HERE FOR CUMULATIVE                     | TOTAL FAMILY UNIT MEMBERS 179      |              |  |
| OTHER            | 9  | MEMBERSHIP DATA                               |                                    |              |  |
| TOTAL            | 14 |                                               | FAMILY MEMBERS PAYING HALF DUES 92 |              |  |
|                  |    |                                               |                                    |              |  |